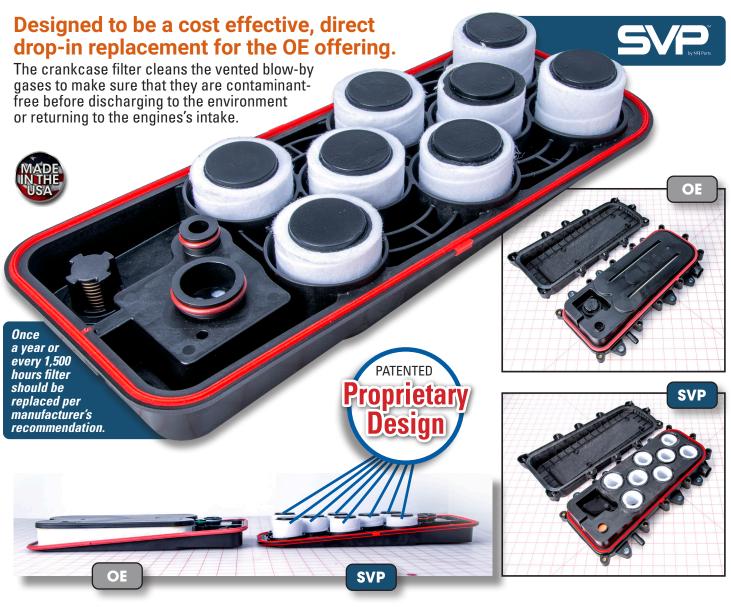

## SVP Crankcase Breather Filter

INFORMATION SHEET

## **FEATURES**

- Lower cost alternative to OE
- Designed to be a direct drop-in replacement for the OE filter
- Fits New Flyer, MCI, and competitor vehicles equipped with Cummins ISC and ISL engines

| NFI Part No.                                                                                                                                                                                                                                                                                                                                                                                      | . Description             |  | Cross Ref                                                          |                               |     |                                                                                   |
|---------------------------------------------------------------------------------------------------------------------------------------------------------------------------------------------------------------------------------------------------------------------------------------------------------------------------------------------------------------------------------------------------|---------------------------|--|--------------------------------------------------------------------|-------------------------------|-----|-----------------------------------------------------------------------------------|
| 7701003                                                                                                                                                                                                                                                                                                                                                                                           | FILTER-CRANKCASE BREATHER |  | 6402118   CUMMINS: 4939749, 5263190   FLEETGUARD: CV50603, CV50628 |                               |     |                                                                                   |
| Information on this sheet is subject to change at the discretion of NFI Parts and/or its affiliates. Actual product may differ from photo. Contact your NFI Parts representative for further details.<br>All product claims, names, trademarks, and registered trademarks are property of their respective owners. NFI Parts disclaims any proprietary interest in the marks and names of others. |                           |  |                                                                    |                               |     |                                                                                   |
| nfi.parts                                                                                                                                                                                                                                                                                                                                                                                         |                           |  | W FLYER                                                            | U.S. & Canada<br>800.665.2637 | MCI | U.S. <b>800.323.1290</b><br>Canada <b>800.665.0155</b><br>partsstore.mcicoach.com |